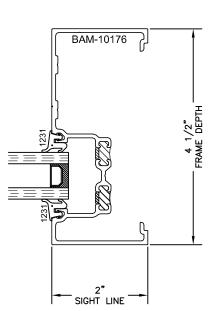

Main Frame Depth: 4 1/2"

Glazing Thickness: 1"

B460XT STOREFRONT SYSTEM

02/24/25

7 JAMB 8 VERTICAL 9

All rights reserved. Due to continued product research, specifications are subject to change without notice.