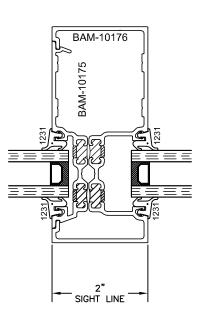

Main Frame Depth: 4 1/2"

Glazing Thickness: 1"

B460XT STOREFRONT SYSTEM

02/24/25

7 JAMB 8 VERTICAL 9

All rights reserved. Due to continued product research, specifications are subject to change without notice.