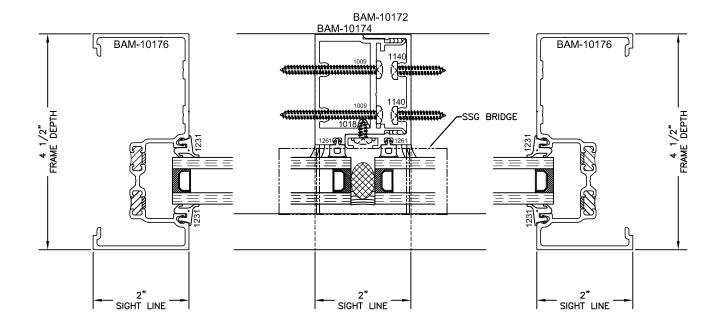

Main Frame Depth: 4 1/2"

Glazing Thickness: 1"

B460XT STOREFRONT SYSTEM

02/24/25

7 JAMB 8 VERTICAL 9

All rights reserved. Due to continued product research, specifications are subject to change without notice.