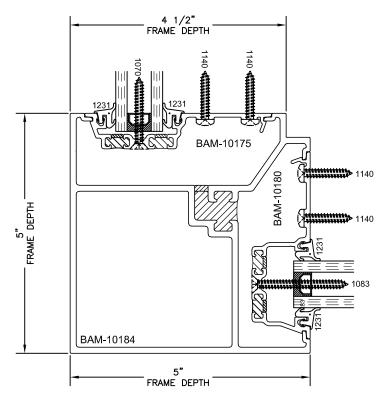

All rights reserved. Due to continued product research, specifications are subject to change without notice.

13

3 WAY MULLION

12

90° CORNER