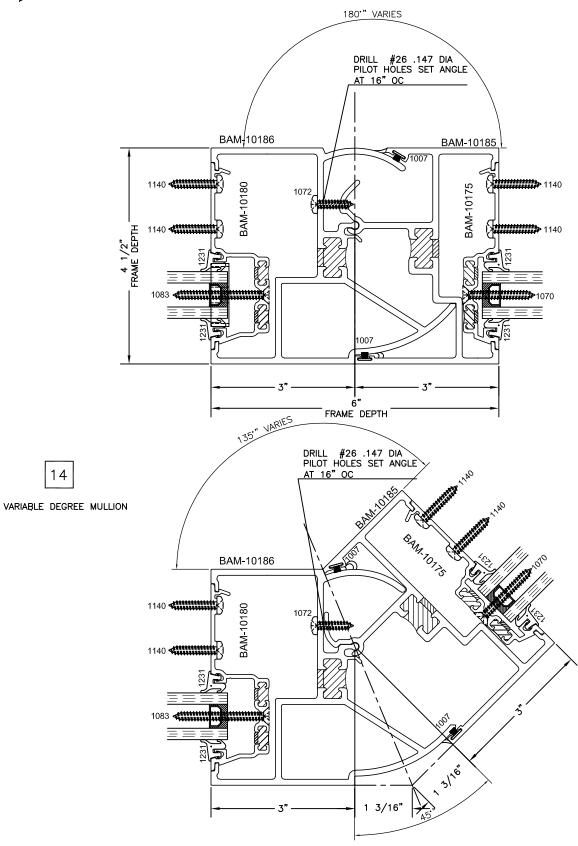

All rights reserved. Due to continued product research, specifications are subject to change without notice.

13

3 WAY MULLION

12

90° CORNER