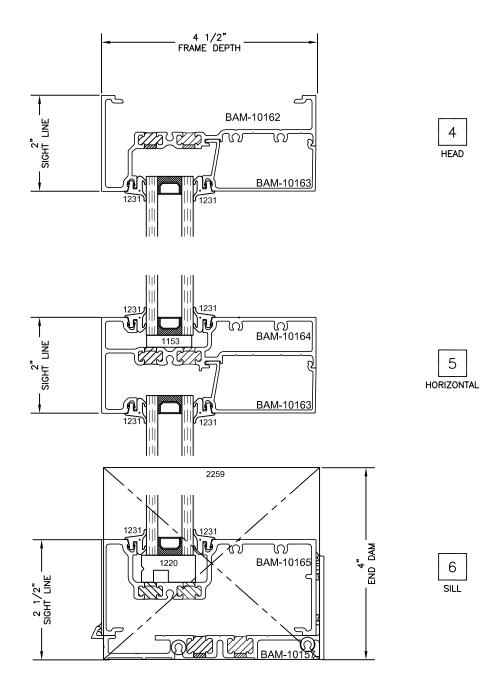

Main Frame Depth: 4 1/2"

Glazing Thickness: 1"

B460XT STOREFRONT SYSTEM

02/24/25

7 JAMB 8 VERTICAL 9

All rights reserved. Due to continued product research, specifications are subject to change without notice.