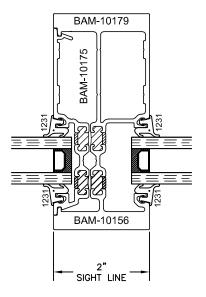

Main Frame Depth: 4 1/2"

Glazing Thickness: 1"

B460XT STOREFRONT SYSTEM

02/24/25

7 JAMB 8 VERTICAL 9

All rights reserved. Due to continued product research, specifications are subject to change without notice.