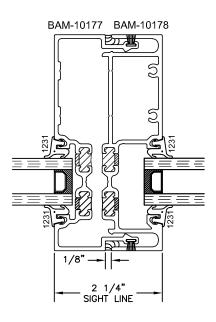

Main Frame Depth: 4 1/2"

Glazing Thickness: 1"

B460XT STOREFRONT SYSTEM

02/24/25

7 JAMB 8 VERTICAL 9

All rights reserved. Due to continued product research, specifications are subject to change without notice.