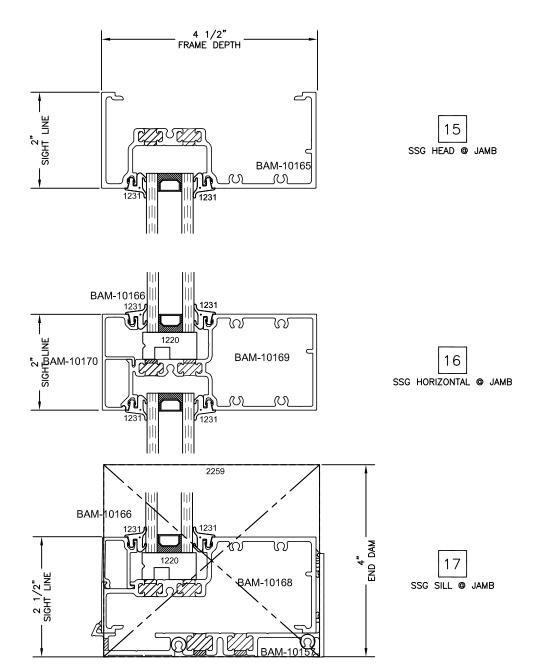

Main Frame Depth: 4 1/2"

Glazing Thickness: 1"

B460XT STOREFRONT SYSTEM

02/24/25

7 JAMB 8 VERTICAL 9

All rights reserved. Due to continued product research, specifications are subject to change without notice.