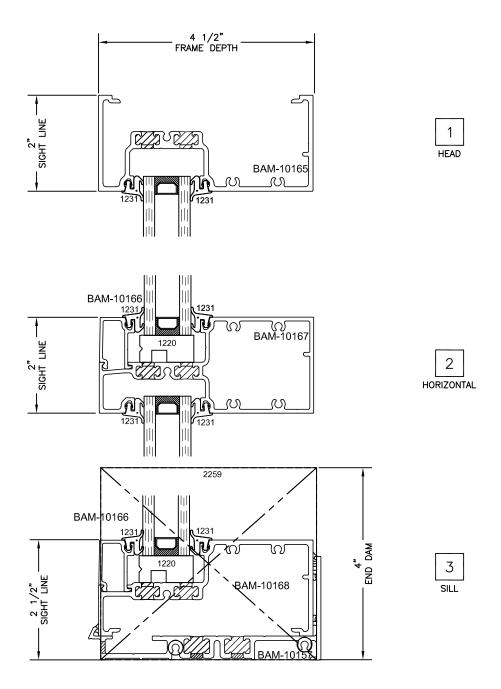

Main Frame Depth: 4 1/2"

Glazing Thickness: 1"

B460XT STOREFRONT SYSTEM

02/24/25

7 JAMB 8 VERTICAL 9

All rights reserved. Due to continued product research, specifications are subject to change without notice.