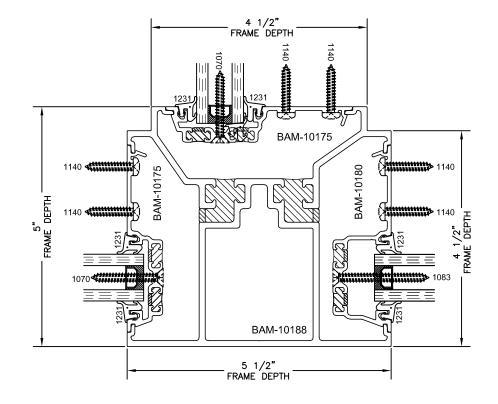

All rights reserved. Due to continued product research, specifications are subject to change without notice.

13

3 WAY MULLION

12

90° CORNER