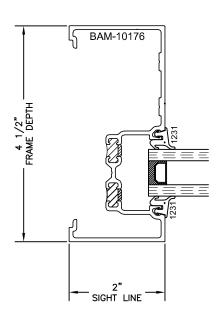

Main Frame Depth: 4 1/2"

Glazing Thickness: 1"

B460XT STOREFRONT SYSTEM

02/24/25

7 JAMB 8 VERTICAL 9

All rights reserved. Due to continued product research, specifications are subject to change without notice.