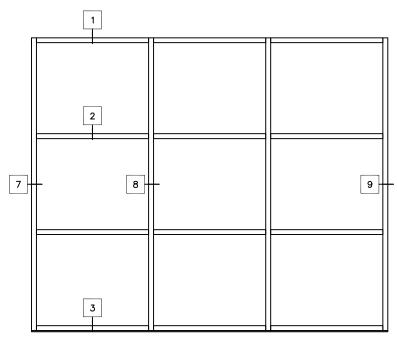

Main Frame Depth: 4 1/2"

Glazing Thickness: 1"

B460XT STOREFRONT SYSTEM

02/24/25

7 JAMB 8 VERTICAL 9

All rights reserved. Due to continued product research, specifications are subject to change without notice.