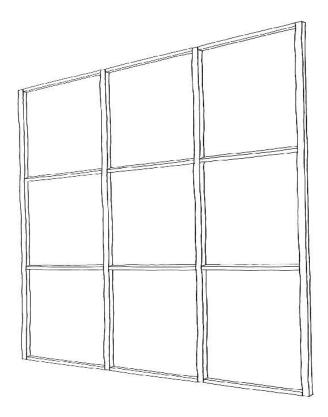

Main Frame Depth: 4 1/2"

Glazing Thickness: 1"

B460XT STOREFRONT SYSTEM

02/24/25

7 JAMB 8 VERTICAL 9

All rights reserved. Due to continued product research, specifications are subject to change without notice.