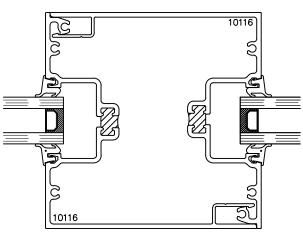

## STOREFRONT SERIES B450XT

Air Infiltration: (ASTM E283-04) 0.06 cfm/ft at 6.24 psf

Water Resistance: (ASTM E331-09)

No Leakage at 12 psf

(ASTM E547-09)

Uniform Load Deflection: (ASTM E330-10) 20 psf

Thermal Break: Yes

Main Frame Depth: 4 1/2"

Glazing Thickness: 1"

All rights reserved. Due to continued product research, specifications are subject to change without notice.





B450XT STOREFRONT SYSTEM













All rights reserved. Due to continued product research, specifications are subject to change without notice.





EXPANSION MULLION









12 4" JAMB

13 4" MULLION

## Let's Shine.







02/24/25









18 VARIABLE DEGREE MULLION

Let's Shine.