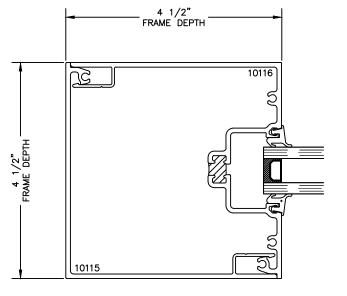

Main Frame Depth: 4 1/2"

Glazing Thickness: 1"

All rights reserved. Due to continued product research, specifications are subject to change without notice.

B450XT STOREFRONT SYSTEM

All rights reserved. Due to continued product research, specifications are subject to change without notice.