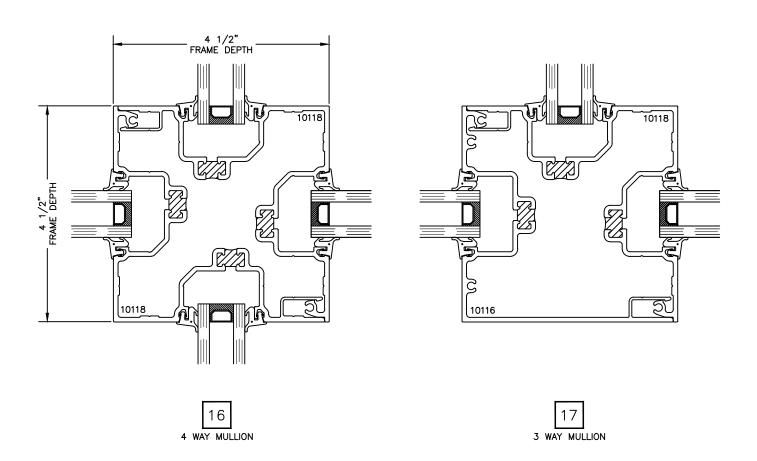

## STOREFRONT SERIES B450XT

Air Infiltration: (ASTM E283-04) 0.06 cfm/ft at 6.24 psf

Water Resistance: (ASTM E331-09)

No Leakage at 12 psf

(ASTM E547-09)

Uniform Load Deflection: (ASTM E330-10) 20 psf

Thermal Break: Yes

Main Frame Depth: 4 1/2"

Glazing Thickness: 1"

All rights reserved. Due to continued product research, specifications are subject to change without notice.





B450XT STOREFRONT SYSTEM













All rights reserved. Due to continued product research, specifications are subject to change without notice.





EXPANSION MULLION









12 4" JAMB

13 4" MULLION

## Let's Shine.







02/24/25









18 VARIABLE DEGREE MULLION

Let's Shine.