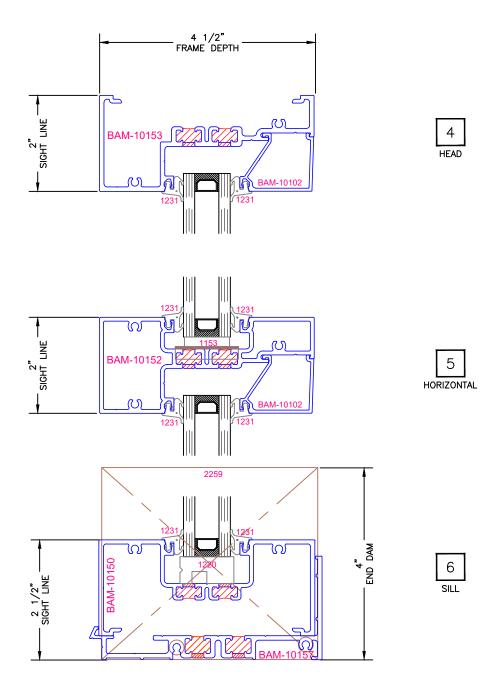

Main Frame Depth: 4 1/2"

Glazing Thickness: 1"

All rights reserved. Due to continued product research, specifications are subject to change without notice.

B450XT STOREFRONT SYSTEM

All rights reserved. Due to continued product research, specifications are subject to change without notice.