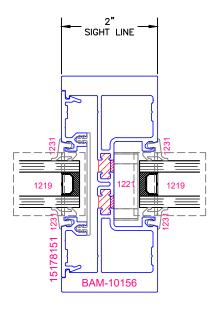

Main Frame Depth: 4 1/2"

Glazing Thickness: 1"

All rights reserved. Due to continued product research, specifications are subject to change without notice.

B450XT STOREFRONT SYSTEM

All rights reserved. Due to continued product research, specifications are subject to change without notice.