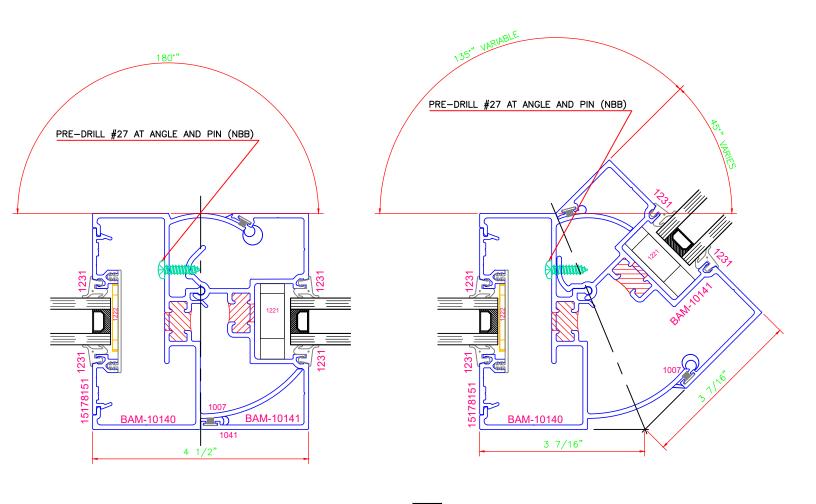

## STOREFRONT SERIES B450XT

Air Infiltration: (ASTM E283-04) 0.06 cfm/ft at 6.24 psf

Water Resistance: (ASTM E331-09)

No Leakage at 12 psf

(ASTM E547-09)

Uniform Load Deflection: (ASTM E330-10) 20 psf

Thermal Break: Yes

Main Frame Depth: 4 1/2"

Glazing Thickness: 1"

All rights reserved. Due to continued product research, specifications are subject to change without notice.





B450XT STOREFRONT SYSTEM













All rights reserved. Due to continued product research, specifications are subject to change without notice.





EXPANSION MULLION









12 4" JAMB

13 4" MULLION

## Let's Shine.







02/24/25









18 VARIABLE DEGREE MULLION

Let's Shine.