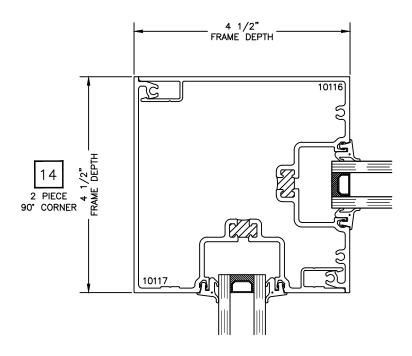

Main Frame Depth: 4 1/2"

Glazing Thickness: 1"

All rights reserved. Due to continued product research, specifications are subject to change without notice.

B450XT STOREFRONT SYSTEM

All rights reserved. Due to continued product research, specifications are subject to change without notice.