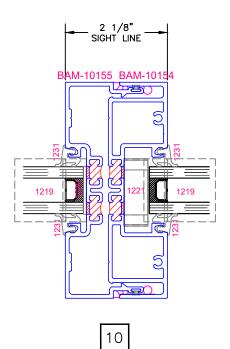

Main Frame Depth: 4 1/2"

Glazing Thickness: 1"

All rights reserved. Due to continued product research, specifications are subject to change without notice.

B450XT STOREFRONT SYSTEM

All rights reserved. Due to continued product research, specifications are subject to change without notice.