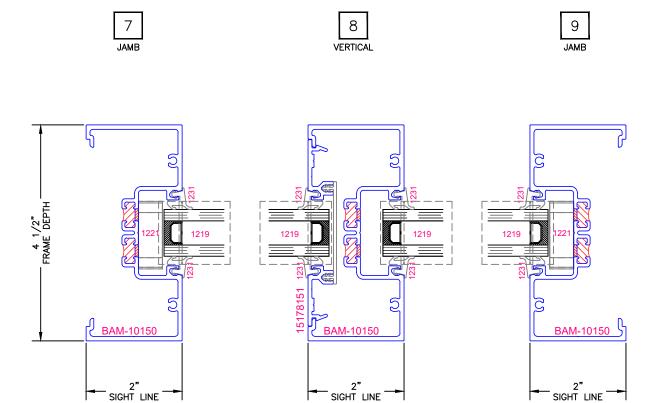

Main Frame Depth: 4 1/2"

Glazing Thickness: 1"

All rights reserved. Due to continued product research, specifications are subject to change without notice.

B450XT STOREFRONT SYSTEM

All rights reserved. Due to continued product research, specifications are subject to change without notice.