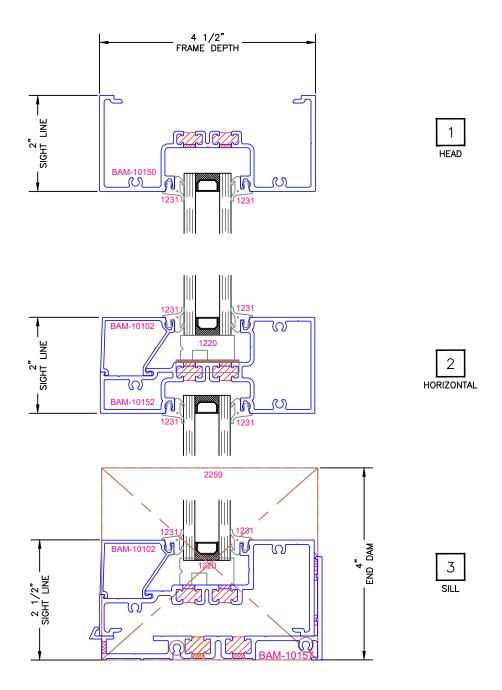

Main Frame Depth: 4 1/2"

Glazing Thickness: 1"

All rights reserved. Due to continued product research, specifications are subject to change without notice.

B450XT STOREFRONT SYSTEM

All rights reserved. Due to continued product research, specifications are subject to change without notice.