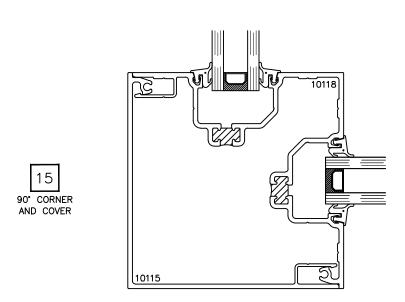

## STOREFRONT SERIES B450XT

Air Infiltration: (ASTM E283-04) 0.06 cfm/ft at 6.24 psf

Water Resistance: (ASTM E331-09)

No Leakage at 12 psf

(ASTM E547-09)

Uniform Load Deflection: (ASTM E330-10) 20 psf

Thermal Break: Yes

Main Frame Depth: 4 1/2"

Glazing Thickness: 1"

All rights reserved. Due to continued product research, specifications are subject to change without notice.





B450XT STOREFRONT SYSTEM













All rights reserved. Due to continued product research, specifications are subject to change without notice.





EXPANSION MULLION









12 4" JAMB

13 4" MULLION

## Let's Shine.







02/24/25









18 VARIABLE DEGREE MULLION

Let's Shine.